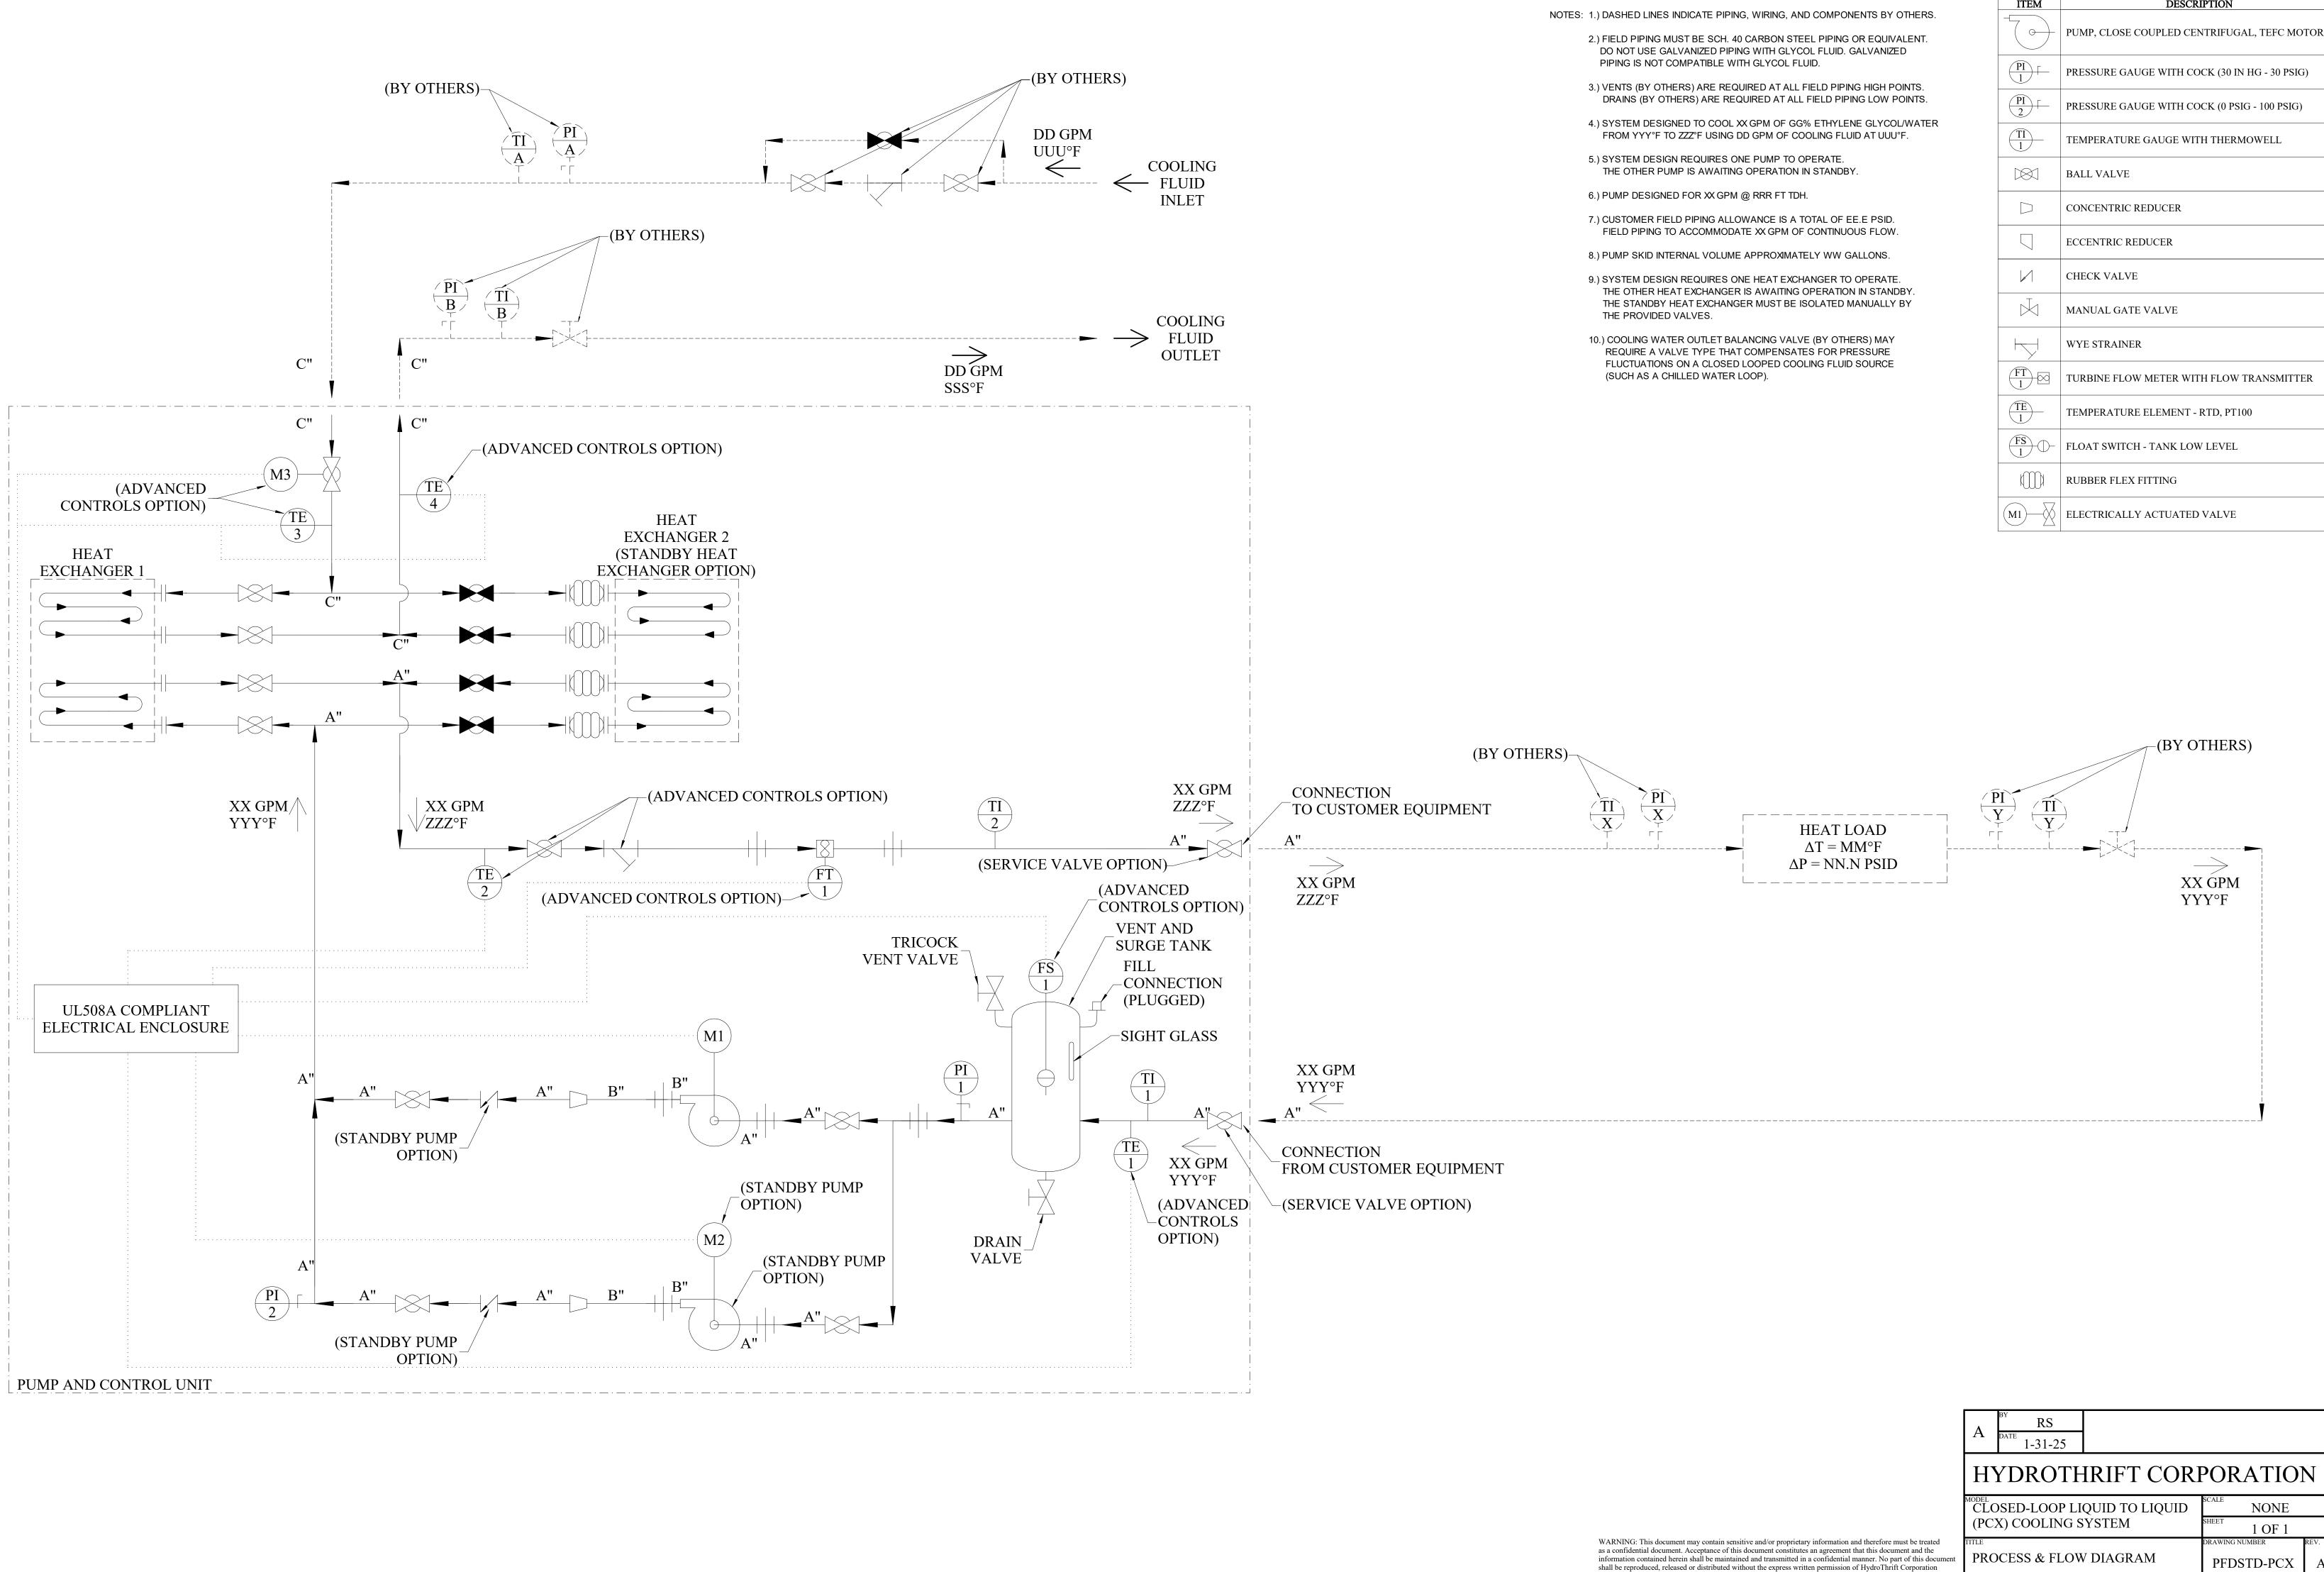

| LINES INDICATE F | PIPING, WIRING, | AND COMPONENTS | BY OTHERS. |
|------------------|-----------------|----------------|------------|

|                 | LEGEND                                        |  |  |
|-----------------|-----------------------------------------------|--|--|
| ITEM            | DESCRIPTION                                   |  |  |
|                 | PUMP, CLOSE COUPLED CENTRIFUGAL, TEFC MOTOR   |  |  |
| PI<br>1         | PRESSURE GAUGE WITH COCK (30 IN HG - 30 PSIG) |  |  |
|                 | PRESSURE GAUGE WITH COCK (0 PSIG - 100 PSIG)  |  |  |
| TI              | TEMPERATURE GAUGE WITH THERMOWELL             |  |  |
|                 | BALL VALVE                                    |  |  |
|                 | CONCENTRIC REDUCER                            |  |  |
|                 | ECCENTRIC REDUCER                             |  |  |
|                 | CHECK VALVE                                   |  |  |
| Image: A state  | MANUAL GATE VALVE                             |  |  |
|                 | WYE STRAINER                                  |  |  |
| (FT)            | TURBINE FLOW METER WITH FLOW TRANSMITTER      |  |  |
| TE<br>1         | TEMPERATURE ELEMENT - RTD, PT100              |  |  |
| $\overline{FS}$ | FLOAT SWITCH - TANK LOW LEVEL                 |  |  |
|                 | RUBBER FLEX FITTING                           |  |  |
|                 | ELECTRICALLY ACTUATED VALVE                   |  |  |
|                 |                                               |  |  |