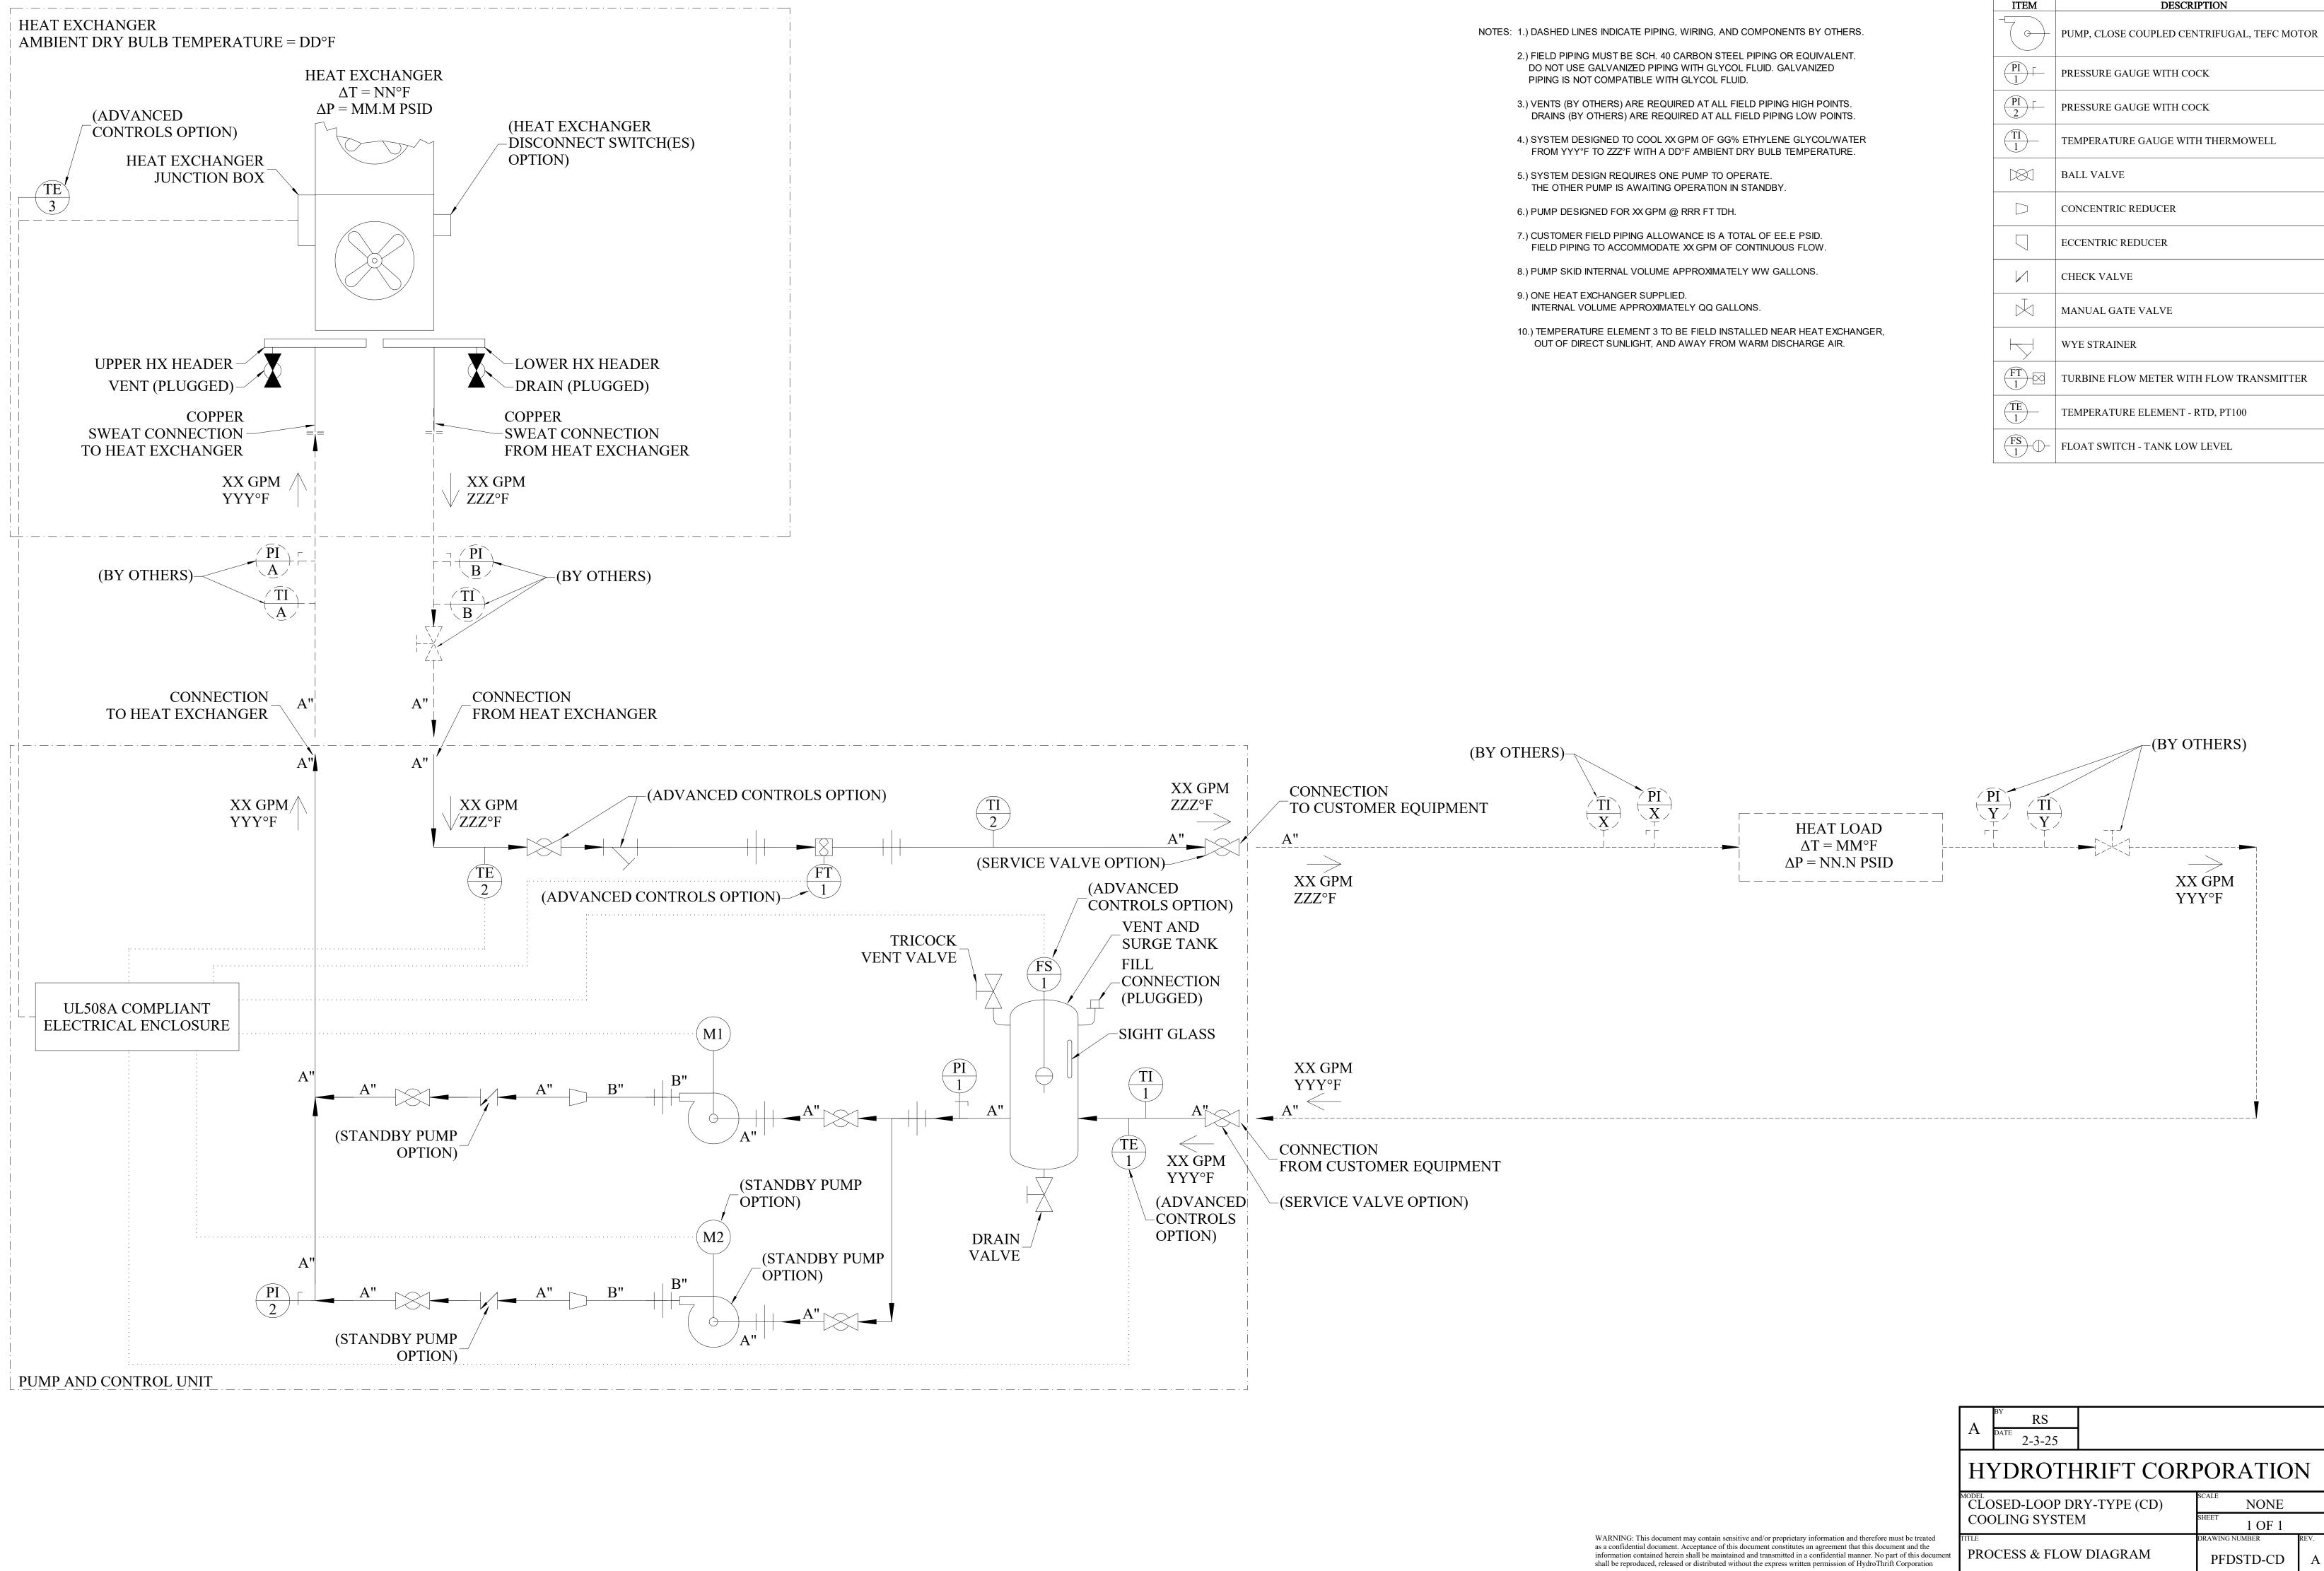

| E PIPING, WIRING, AND COMPONENTS BY OTHERS. |  |
|---------------------------------------------|--|
| SCH. 40 CARBON STEEL PIPING OR EQUIVALENT.  |  |
| ED PIPING WITH GLYCOL FLUID. GALVANIZED     |  |
| BLE WITH GLYCOL ELUID                       |  |

| LEGEND                                                                                                                                                                                                                                                                                                                                                                                                                                                                                                                                                                                                                                                                                                                                                                                                                                                                                                                                                                                                                                                                                                                                                                                                                                                                                                                                                                                                                                                                                                                                                                                                                                                                                                                                                                                                                                                                                                                                                                                                                                                                                                       |                                             |  |
|--------------------------------------------------------------------------------------------------------------------------------------------------------------------------------------------------------------------------------------------------------------------------------------------------------------------------------------------------------------------------------------------------------------------------------------------------------------------------------------------------------------------------------------------------------------------------------------------------------------------------------------------------------------------------------------------------------------------------------------------------------------------------------------------------------------------------------------------------------------------------------------------------------------------------------------------------------------------------------------------------------------------------------------------------------------------------------------------------------------------------------------------------------------------------------------------------------------------------------------------------------------------------------------------------------------------------------------------------------------------------------------------------------------------------------------------------------------------------------------------------------------------------------------------------------------------------------------------------------------------------------------------------------------------------------------------------------------------------------------------------------------------------------------------------------------------------------------------------------------------------------------------------------------------------------------------------------------------------------------------------------------------------------------------------------------------------------------------------------------|---------------------------------------------|--|
| ITEM                                                                                                                                                                                                                                                                                                                                                                                                                                                                                                                                                                                                                                                                                                                                                                                                                                                                                                                                                                                                                                                                                                                                                                                                                                                                                                                                                                                                                                                                                                                                                                                                                                                                                                                                                                                                                                                                                                                                                                                                                                                                                                         | DESCRIPTION                                 |  |
| G                                                                                                                                                                                                                                                                                                                                                                                                                                                                                                                                                                                                                                                                                                                                                                                                                                                                                                                                                                                                                                                                                                                                                                                                                                                                                                                                                                                                                                                                                                                                                                                                                                                                                                                                                                                                                                                                                                                                                                                                                                                                                                            | PUMP, CLOSE COUPLED CENTRIFUGAL, TEFC MOTOR |  |
| PI [                                                                                                                                                                                                                                                                                                                                                                                                                                                                                                                                                                                                                                                                                                                                                                                                                                                                                                                                                                                                                                                                                                                                                                                                                                                                                                                                                                                                                                                                                                                                                                                                                                                                                                                                                                                                                                                                                                                                                                                                                                                                                                         | PRESSURE GAUGE WITH COCK                    |  |
|                                                                                                                                                                                                                                                                                                                                                                                                                                                                                                                                                                                                                                                                                                                                                                                                                                                                                                                                                                                                                                                                                                                                                                                                                                                                                                                                                                                                                                                                                                                                                                                                                                                                                                                                                                                                                                                                                                                                                                                                                                                                                                              | PRESSURE GAUGE WITH COCK                    |  |
| TI                                                                                                                                                                                                                                                                                                                                                                                                                                                                                                                                                                                                                                                                                                                                                                                                                                                                                                                                                                                                                                                                                                                                                                                                                                                                                                                                                                                                                                                                                                                                                                                                                                                                                                                                                                                                                                                                                                                                                                                                                                                                                                           | TEMPERATURE GAUGE WITH THERMOWELL           |  |
|                                                                                                                                                                                                                                                                                                                                                                                                                                                                                                                                                                                                                                                                                                                                                                                                                                                                                                                                                                                                                                                                                                                                                                                                                                                                                                                                                                                                                                                                                                                                                                                                                                                                                                                                                                                                                                                                                                                                                                                                                                                                                                              | BALL VALVE                                  |  |
|                                                                                                                                                                                                                                                                                                                                                                                                                                                                                                                                                                                                                                                                                                                                                                                                                                                                                                                                                                                                                                                                                                                                                                                                                                                                                                                                                                                                                                                                                                                                                                                                                                                                                                                                                                                                                                                                                                                                                                                                                                                                                                              | CONCENTRIC REDUCER                          |  |
|                                                                                                                                                                                                                                                                                                                                                                                                                                                                                                                                                                                                                                                                                                                                                                                                                                                                                                                                                                                                                                                                                                                                                                                                                                                                                                                                                                                                                                                                                                                                                                                                                                                                                                                                                                                                                                                                                                                                                                                                                                                                                                              | ECCENTRIC REDUCER                           |  |
|                                                                                                                                                                                                                                                                                                                                                                                                                                                                                                                                                                                                                                                                                                                                                                                                                                                                                                                                                                                                                                                                                                                                                                                                                                                                                                                                                                                                                                                                                                                                                                                                                                                                                                                                                                                                                                                                                                                                                                                                                                                                                                              | CHECK VALVE                                 |  |
| Image: A set of the set of | MANUAL GATE VALVE                           |  |
|                                                                                                                                                                                                                                                                                                                                                                                                                                                                                                                                                                                                                                                                                                                                                                                                                                                                                                                                                                                                                                                                                                                                                                                                                                                                                                                                                                                                                                                                                                                                                                                                                                                                                                                                                                                                                                                                                                                                                                                                                                                                                                              | WYE STRAINER                                |  |
| $\overrightarrow{FT}$                                                                                                                                                                                                                                                                                                                                                                                                                                                                                                                                                                                                                                                                                                                                                                                                                                                                                                                                                                                                                                                                                                                                                                                                                                                                                                                                                                                                                                                                                                                                                                                                                                                                                                                                                                                                                                                                                                                                                                                                                                                                                        | TURBINE FLOW METER WITH FLOW TRANSMITTER    |  |
| TE<br>1                                                                                                                                                                                                                                                                                                                                                                                                                                                                                                                                                                                                                                                                                                                                                                                                                                                                                                                                                                                                                                                                                                                                                                                                                                                                                                                                                                                                                                                                                                                                                                                                                                                                                                                                                                                                                                                                                                                                                                                                                                                                                                      | TEMPERATURE ELEMENT - RTD, PT100            |  |
| $\overline{(FS)}$                                                                                                                                                                                                                                                                                                                                                                                                                                                                                                                                                                                                                                                                                                                                                                                                                                                                                                                                                                                                                                                                                                                                                                                                                                                                                                                                                                                                                                                                                                                                                                                                                                                                                                                                                                                                                                                                                                                                                                                                                                                                                            | FLOAT SWITCH - TANK LOW LEVEL               |  |